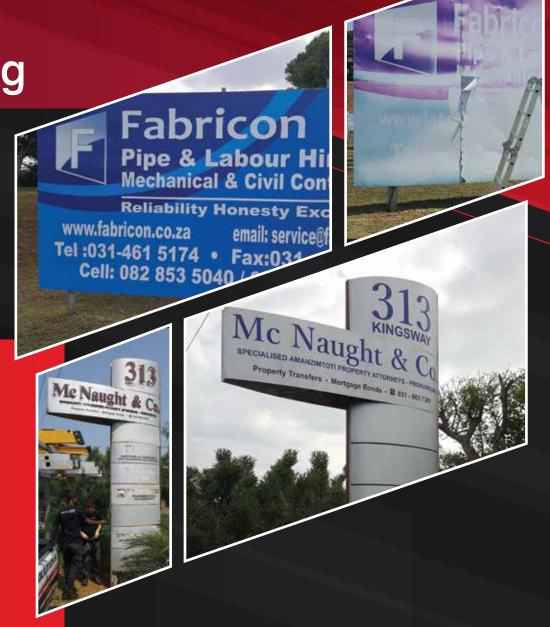

## External Signage

The most popular sign that creates your first impression, attracts your clients and makes your brand recognised from outdoors.

Our team will ensure to create your sign to your specific requirements to suite your need and stand out from your competition.

We offer a wide range of custom built exterior signage, some of them are:

- Aluminium/Steel Frame Sign Boards
- Fabricated Perspex Letters (3D Letters)
- Led Illuminated Signage
- Aluminium/Stainless Steel Laser Cut Lettering
- Shopfront Window Branding
- Pylon Signage
- PVC Tensioned Signs (Billboards)