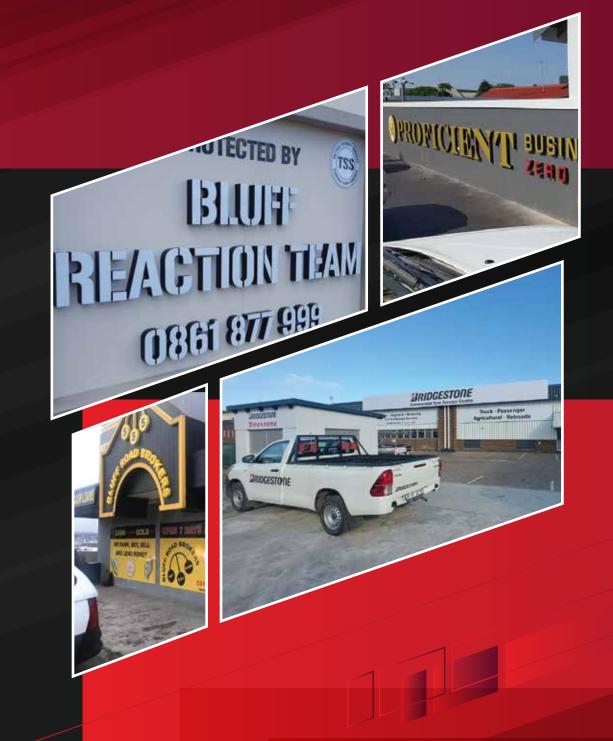

## External Signage

The most popular sign that creates your first impression, attracts your clients and makes your brand recognised from outdoors.

Our team will ensure to create your sign to your specific requirements to suite your need and stand out from your competition.

We offer a wide range of custom built exterior signage, some of them are:

- Aluminium/Steel Frame Sign Boards
- Fabricated Perspex Letters (3D Letters)
- Led Illuminated Signage
- Aluminium/Stainless Steel Laser Cut Lettering
- Shopfront Window Branding
- Pylon Signage
- PVC Tensioned Signs (Billboards)