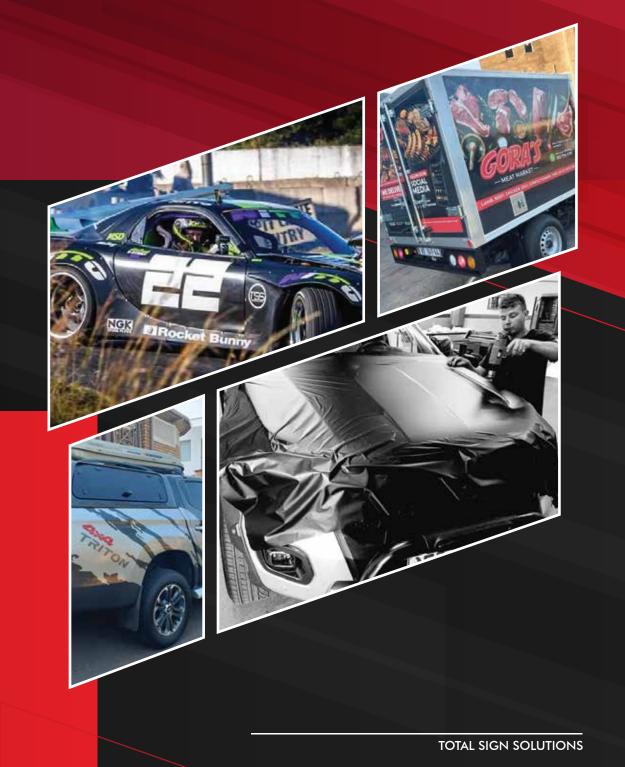

## Vehicle Branding

One of the most cost effective form of advertising. A single vehicle that is properly branded can generate millions of views for potential clients to recognise your brand.

We can create a simple design that will cover key aspects and details of your company to full digital printed colorful wraps where all body parts of the vehicle is covered.

#### We offer various types of vehicle that includes:

- Vehicle Decals
- Truck Fleet Branding
- Half Wraps
- Full Digital Printed Wraps
- Fleet/Delivery Vehicle Branding
- Back Window Contravision

Apart from advertising, vehicle wrapping protects the original paint from everyday wear and tear, stone chips and scratches.