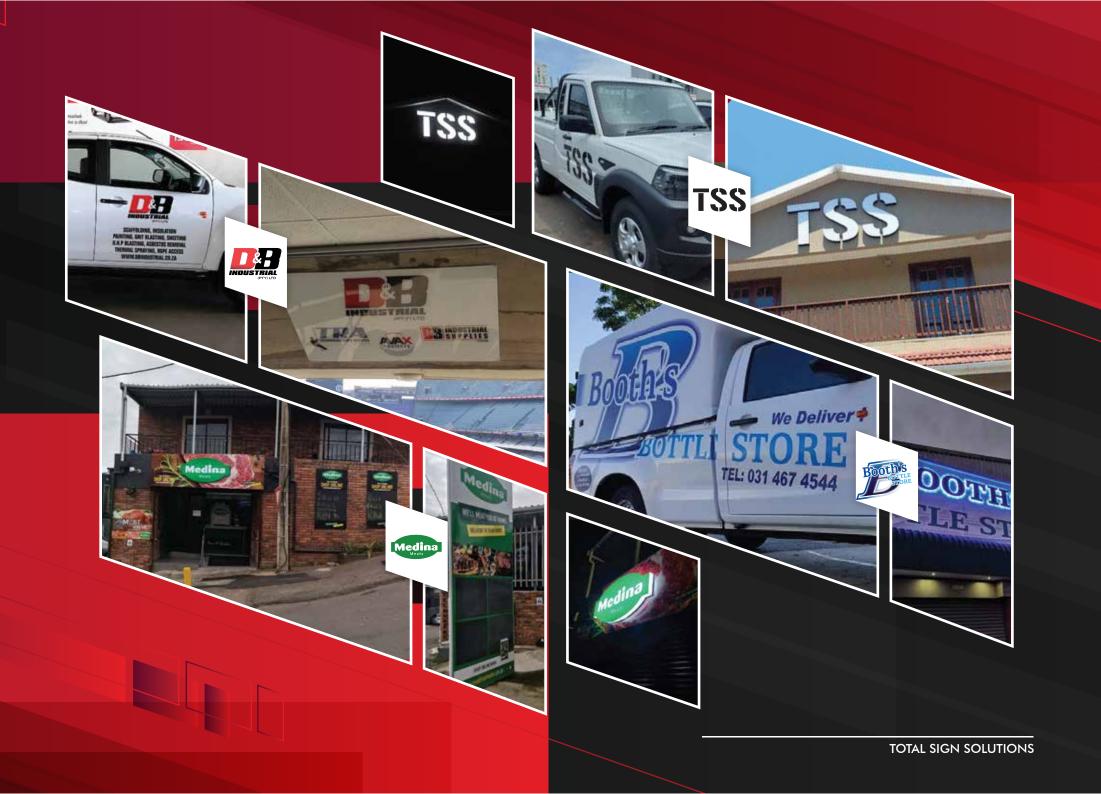

## External Signage

The most popular sign that creates your first impression, attracts your clients and makes your brand recognised from outdoors.

Our team will ensure to create your sign to your specific requirements to suite your need and stand out from your competition.

We offer a wide range of custom built exterior signage, some of them are:

- Aluminium/Steel Frame Sign Boards
- Fabricated Perspex Letters (3D Letters)
- Led Illuminated Signage
- Aluminium/Stainless Steel Laser Cut Lettering
- Shopfront Window Branding
- Pylon Signage
- PVC Tensioned Signs (Billboards)

## Vehicle Branding

One of the most cost effective form of advertising. A single vehicle that is properly branded can generate millions of views for potential clients to recognise your brand.

We can create a simple design that will cover key aspects and details of your company to full digital printed colorful wraps where all body parts of the vehicle is covered.

#### We offer various types of vehicle that includes:

- Vehicle Decals
- Truck Fleet Branding
- Half Wraps
- Full Digital Printed Wraps
- Fleet/Delivery Vehicle Branding
- Back Window Contravision

Apart from advertising, vehicle wrapping protects the original paint from everyday wear and tear, stone chips and scratches.