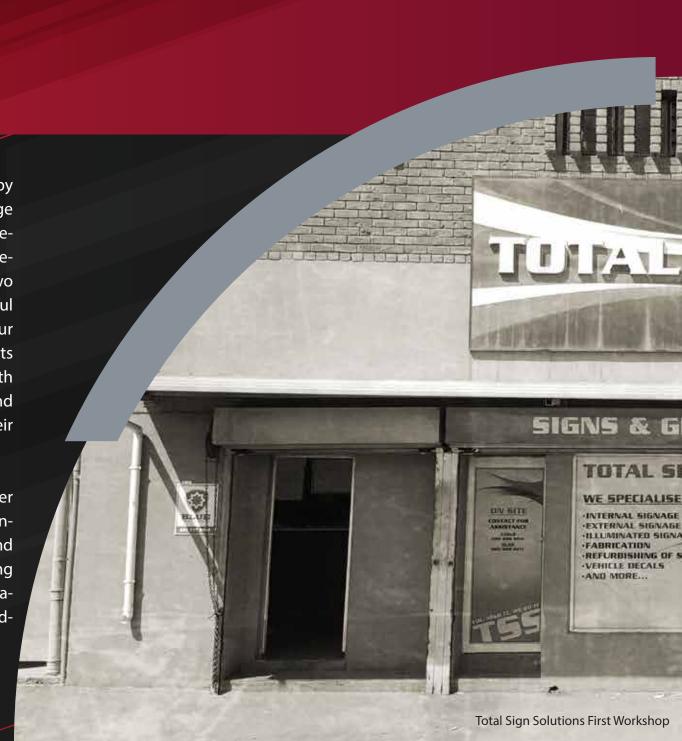

# ABOUT US

Total Sign Solutions was established in 2015 by two brothers that wanted to take on the Signage industry. With past years of specialised work experience and the general knowledge of entrepreneurship and business management, we as two brothers thrive to build one of the most successful signage companies in SA. We wish to grow our company not only to provide high quality products and services, but to build a close relationship with each client, to maximise service excellence and provide them with the best advice to meet their signage needs.