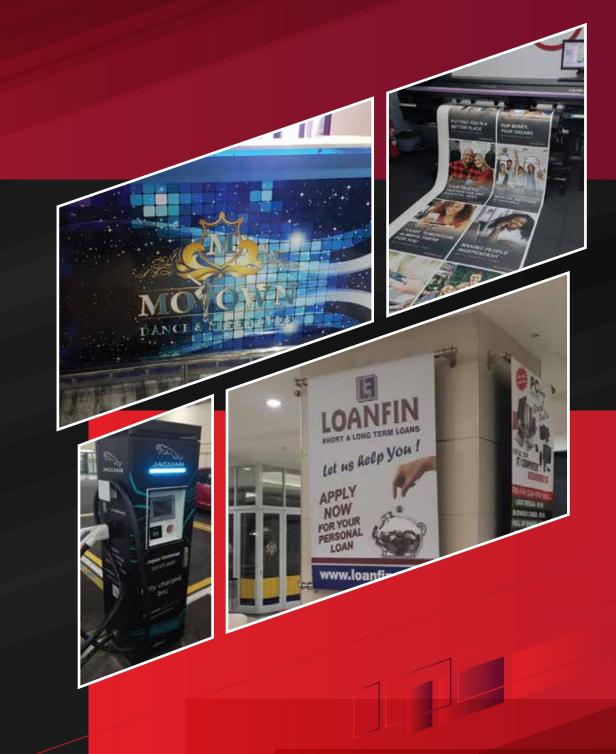

# Digital Printing & Vinyl Graphics

Digital printing, one of the most common printing methods around. It allows for a detailed & quality print onto various surface materials such as, self adhesive vinyl, PVC, paper and canvas.

Any form of artwork cab be printed on the selected material as design is processed by a computer and then printed directly onto the material. This allows for a faster turnaround time of producing the product.

- Vinyl Labels
- Outdoor Banners
- Vinyl Decals/Graphics
- Correx Boards
- Reversed Printed Clear Labels
- Posters
- Stencils

Signage Refurbishing

Sign Maintenance and repair is often overlooked. As the first impression of a company's brand, it is important to make sure your company signage is eye catching and in working condition.