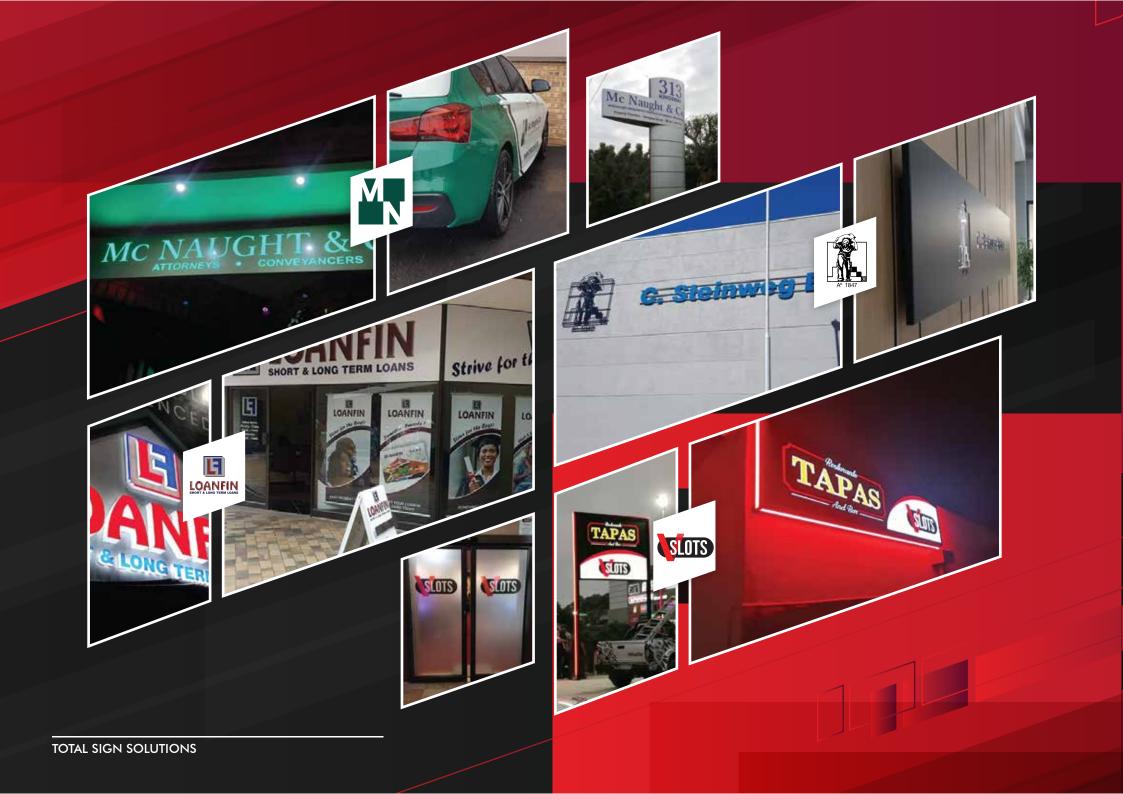

## External Signage

The most popular sign that creates your first impression, attracts your clients and makes your brand recognised from outdoors.

Our team will ensure to create your sign to your specific requirements to suite your need and stand out from your competition.

We offer a wide range of custom built exterior signage, some of them are:

- Aluminium/Steel Frame Sign Boards
- Fabricated Perspex Letters (3D Letters)
- Led Illuminated Signage
- Aluminium/Stainless Steel Laser Cut Lettering
- Shopfront Window Branding
- Pylon Signage
- PVC Tensioned Signs (Billboards)

## Vehicle Branding

One of the most cost effective form of advertising. A single vehicle that is properly branded can generate millions of views for potential clients to recognise your brand.

We can create a simple design that will cover key aspects and details of your company to full digital printed colorful wraps where all body parts of the vehicle is covered.

#### We offer various types of vehicle that includes:

- Vehicle Decals
- Truck Fleet Branding
- Half Wraps
- Full Digital Printed Wraps
- Fleet/Delivery Vehicle Branding
- Back Window Contravision

Apart from advertising, vehicle wrapping protects the original paint from everyday wear and tear, stone chips and scratches.