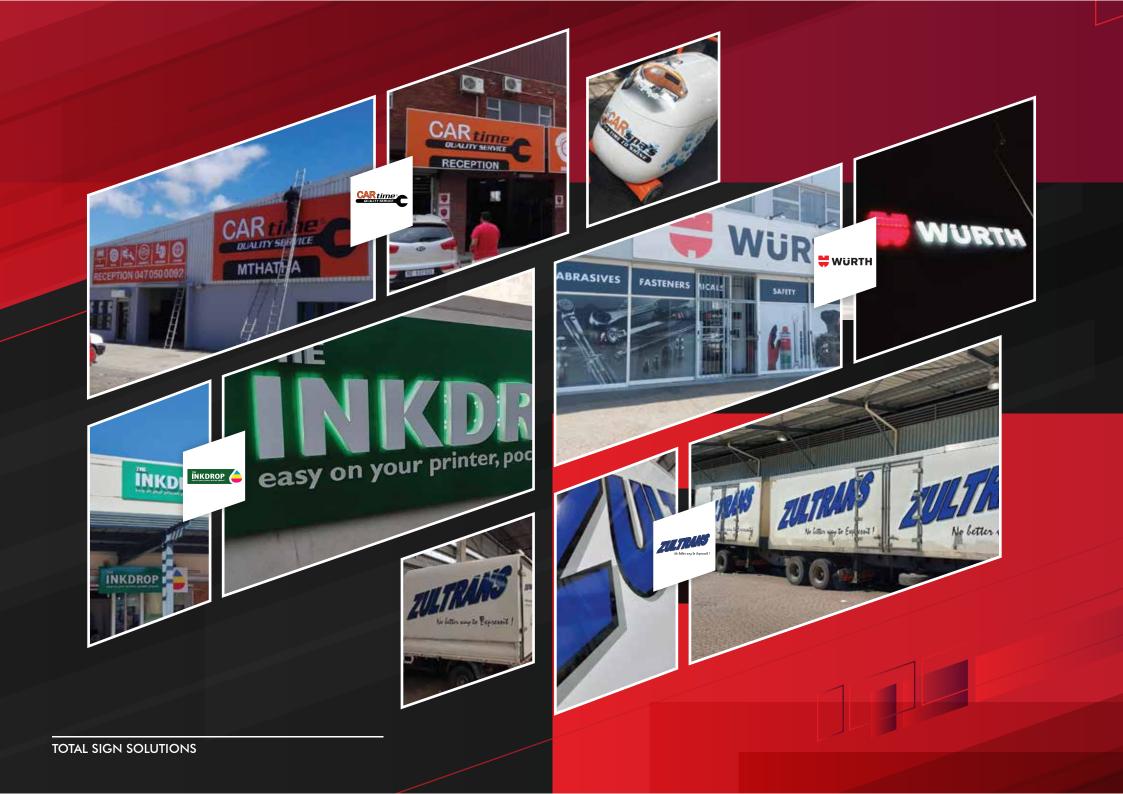

## External Signage

The most popular sign that creates your first impression, attracts your clients and makes your brand recognised from outdoors.

Our team will ensure to create your sign to your specific requirements to suite your need and stand out from your competition.

We offer a wide range of custom built exterior signage, some of them are:

- Aluminium/Steel Frame Sign Boards
- Fabricated Perspex Letters (3D Letters)
- Led Illuminated Signage
- Aluminium/Stainless Steel Laser Cut Lettering
- Shopfront Window Branding
- Pylon Signage
- PVC Tensioned Signs (Billboards)

## Vehicle Branding

One of the most cost effective form of advertising. A single vehicle that is properly branded can generate millions of views for potential clients to recognise your brand.

We can create a simple design that will cover key aspects and details of your company to full digital printed colorful wraps where all body parts of the vehicle is covered.

#### We offer various types of vehicle that includes:

- Vehicle Decals
- Truck Fleet Branding
- Half Wraps
- Full Digital Printed Wraps
- Fleet/Delivery Vehicle Branding
- Back Window Contravision

Apart from advertising, vehicle wrapping protects the original paint from everyday wear and tear, stone chips and scratches.